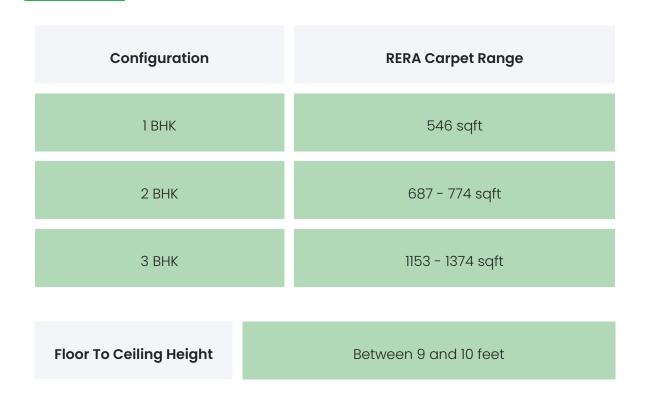

### BUILDING LAYOUT

| Tower Name | Number<br>of Lifts | Total<br>Floors | Flats<br>per<br>Floor | Configurations       | Dwelling<br>Units |
|------------|--------------------|-----------------|-----------------------|----------------------|-------------------|
| Oyster     | 6                  | 45              | 7                     | 1 BHK,2 BHK,3<br>BHK | 315               |